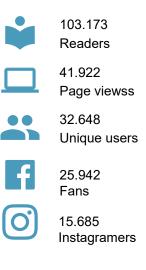

### AUDIENCE







## THE OFF-ROAD BIKE

Moto Verde is the pioneer, best known and most valued monthly about the off-road bike with great prestige strengthened during over 40 years in the market. Information on the most anticipated bike tests and off-road motorcycle sports as well as bearing in mind the practical aspects and the equipment needed by the staunch off-road bike supporters. It is the ideal medium for advertising sectorrelated products and those for a young audience with high purchasing power.

we form a community of 178k people



# Print edition

TECHNICAL DETAILS Frequency: Monthly Format: 220x290 mm plus 4 mm of indent on each side Printing: Offset Binding: Staple

#### CLOSING DATE

closing date.

The originals ought to be delivered to the magazine, 10 days before the issue date. Please